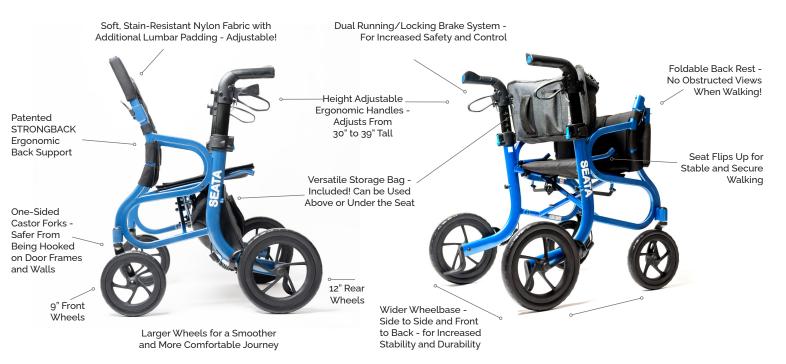

### Features

## UNIQUE

Full-size Seat and Ergonomic Backrest for Unmatched Comfort

## **INNOVATIVE**

Our Design Enables a Stable and Upright Walking Position

## AWARD-WINNING

Lightweight and Foldable Design for Easy Handling

| Measurements and Weights |                 |                 |
|--------------------------|-----------------|-----------------|
| Model                    | SEATA Rollator  |                 |
| Seat Width               | 19 in           | 48 cm           |
| Seat Depth               | 15 in           | 38 cm           |
| Seat Height              | 20 in           | 50 cm           |
| Seat Angle               | 12 <sup>0</sup> |                 |
| Front Wheel Size         | 9 in            | 23 cm           |
| Rear Wheel Size          | 12 in           | 29 cm           |
| Overall Width            | 27 in           | 68 cm           |
| Overall Length           | 30 in           | 77 cm           |
| Overall Height           | 30-39 in        | 79-99 cm        |
| Backrest Height          | 19 in           | 48 cm           |
| Backrest Angle           | 25°             |                 |
| Size Folded              | 30 x 10 x 31 in | 77 x 25 x 80 cm |
| Total Weight             | 20 lb           | 9.3 kg          |
| Maximum Load             | 260 lb          | 118 kg          |